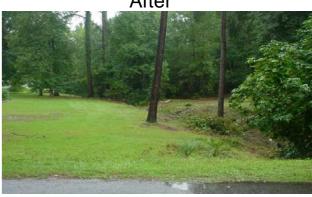

## **Narrative Description of Project:**

Completion: Sep-14

First rotation from May 2014 to September 2014. Project improved 101,365 L.F. of channel. Bush hogged 101,365 L.F. of channel. This project consisted of the following areas: Faith Memorial Church (1,540 L.F.), Orange Grove Road (4,913 L.F.), James D. Washington Road (1,227 L.F.), Sycamore Hill Drive (2,301 L.F.), Hunter Grove Road (442 L.F.), David Green Road (962 L.F.), Capers Island Circle (543 L.F.), Jack Johnson Drive (1,470 L.F.), Candy Johnson Drive (640 L.F.), Scott Hill Road (6,787 L.F.), Peach Hill Circle (7,659 L.F.), No Man Land (1,013 L.F.), Adam Street (716 L.F.), Toomer Road (4,093 L.F.), Tombee Road (1,704 L.F.), Archer Fields Lane (1,352 L.F.), Kelis Lane (6,427 L.F.), Ephraim Road (2,132 L.F.), Luther Warren Drive (682 L.F.), Tropicana Road (909 L.F.), Folly Road (4,275 L.F.), Nathan Pope Road (6,063 L.F.), Cee Cee Road (2,759 L.F.), Shed Road (3,230 L.F.), Simmons Road (2,324 L.F.) John Fripp Circle (820 L.F.), Dulamo Road (274 L.F.), Hickory Hill Road (1,660 L.F.), Bible Camp Road (3,832 L.F), Halifax Drive (790 L.F.), Halifax Road (4,350 L.F.), Warsaw Island Road (5,143 L.F.), Ball Park Road (3,094 L.F.), Gardner Drive (507 L.F.), JB Lane (961 L.F.), Patchwork Lane (877 L.F.), Major Road (2,327 L.F.), Ernest Drive (2,982 L.F.), James Grant Road (668 L.F.), Sea Island Pkwy Ch#1 (617 L.F.), Mattis Drive (1,556 L.F.), St Helena Island Drop Off Center (1,864 L.F.), Queens Road (890 L.F.), Polowana Road (1,666 L.F.) and Sanders Packing Shed (324 L.F.)

**Before** 

During

After