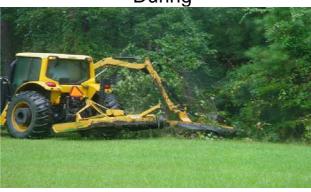

## **Narrative Description of Project:**

Completion: Sep-14

First rotation from May 2014 to September 2014. Project improved 101,365 L.F. of channel. Bush hogged 101,365 L.F. of channel. This project consisted of the following areas: Faith Memorial Church (1,540 L.F.), Orange Grove Road (4,913 L.F.), James D. Washington Road (1,227 L.F.), Sycamore Hill Drive (2,301 L.F.), Hunter Grove Road (442 L.F.), David Green Road (962 L.F.), Capers Island Circle (543 L.F.), Jack Johnson Drive (1,470 L.F.), Candy Johnson Drive (640 L.F.), Scott Hill Road (6,787 L.F.), Peach Hill Circle (7,659 L.F.), No Man Land (1,013 L.F.), Adam Street (716 L.F.), Toomer Road (4,093 L.F.), Tombee Road (1,704 L.F.), Archer Fields Lane (1,352 L.F.), Kelis Lane (6,427 L.F.), Ephraim Road (2,132 L.F.), Luther Warren Drive (682 L.F.), Tropicana Road (909 L.F.), Folly Road (4,275 L.F.), Nathan Pope Road (6,063 L.F.), Cee Cee Road (2,759 L.F.), Shed Road (3,230 L.F.), Simmons Road (2,324 L.F.) John Fripp Circle (820 L.F.), Dulamo Road (274 L.F.), Hickory Hill Road (1,660 L.F.), Bible Camp Road (3,832 L.F), Halifax Drive (790 L.F.), Halifax Road (4,350 L.F.), Warsaw Island Road (5,143 L.F.), Ball Park Road (3,094 L.F.), Gardner Drive (507 L.F.), JB Lane (961 L.F.), Patchwork Lane (877 L.F.), Major Road (2,327 L.F.), Ernest Drive (2,982 L.F.), James Grant Road (668 L.F.), Sea Island Pkwy Ch#1 (617 L.F.), Mattis Drive (1,556 L.F.), St Helena Island Drop Off Center (1,864 L.F.), Queens Road (890 L.F.), Polowana Road (1,666 L.F.) and Sanders Packing Shed (324 L.F.)

**Before** 

During

After