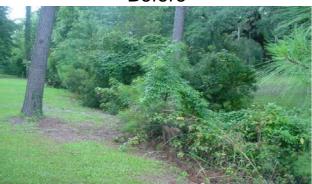

## **Narrative Description of Project:**

Completion: Sep-14

First rotation from May 2014 to September 2014. Project improved 101,365 L.F. of channel. Bush hogged 101,365 L.F. of channel. This project consisted of the following areas: Faith Memorial Church (1,540 L.F.), Orange Grove Road (4,913 L.F.), James D. Washington Road (1,227 L.F.), Sycamore Hill Drive (2,301 L.F.), Hunter Grove Road (442 L.F.), David Green Road (962 L.F.), Capers Island Circle (543 L.F.), Jack Johnson Drive (1,470 L.F.), Candy Johnson Drive (640 L.F.), Scott Hill Road (6,787 L.F.), Peach Hill Circle (7,659 L.F.), No Man Land (1,013 L.F.), Adam Street (716 L.F.), Toomer Road (4,093 L.F.), Tombee Road (1,704 L.F.), Archer Fields Lane (1,352 L.F.), Kelis Lane (6,427 L.F.), Ephraim Road (2,132 L.F.), Luther Warren Drive (682 L.F.), Tropicana Road (909 L.F.), Folly Road (4,275 L.F.), Nathan Pope Road (6,063 L.F.), Cee Cee Road (2,759 L.F.), Shed Road (3,230 L.F.), Simmons Road (2,324 L.F.) John Fripp Circle (820 L.F.), Dulamo Road (274 L.F.), Hickory Hill Road (1,660 L.F.), Bible Camp Road (3,832 L.F), Halifax Drive (790 L.F.), Halifax Road (4,350 L.F.), Warsaw Island Road (5,143 L.F.), Ball Park Road (3,094 L.F.), Gardner Drive (507 L.F.), JB Lane (961 L.F.), Patchwork Lane (877 L.F.), Major Road (2,327 L.F.), Ernest Drive (2,982 L.F.), James Grant Road (668 L.F.), Sea Island Pkwy Ch#1 (617 L.F.), Mattis Drive (1,556 L.F.), St Helena Island Drop Off Center (1,864 L.F.), Queens Road (890 L.F.), Polowana Road (1,666 L.F.) and Sanders Packing Shed (324 L.F.)

**Before** 

During

After